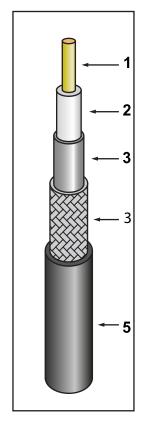

## **RG393 Coax Cable**

| Construction Specifications |                                 |           |  |  |  |
|-----------------------------|---------------------------------|-----------|--|--|--|
| 1 Inner Conductor           | silver plated copper clad steel | 7/0.792mm |  |  |  |
| 2 Dielectric                | PTFE                            | 7.24mm    |  |  |  |
| 3 Outer conducter           | 2xsilver plated copper braid    | 8.71mm    |  |  |  |
| 4 Jacket                    | FEP                             | 4.95mm    |  |  |  |
|                             |                                 |           |  |  |  |